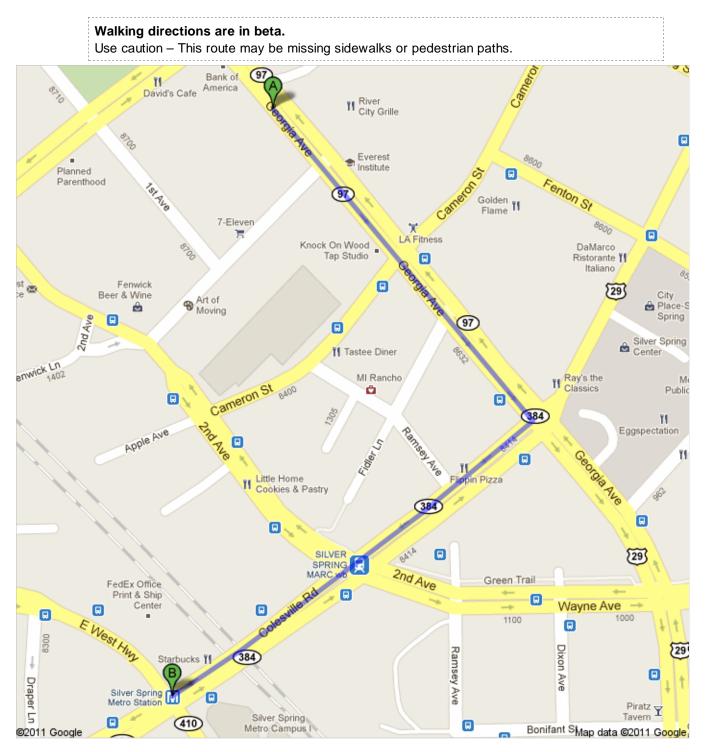

Directions to Silver Spring Metro Station 0.5 mi – about 10 mins

| Crowne Plaza Hotel Washington Dc-Silver Spring<br>8777 Georgia Avenue, Silver Spring, MD 20910 - (301) 589-0800 |              |
|-----------------------------------------------------------------------------------------------------------------|--------------|
| <ol> <li>Head southeast on Georgia Ave toward Fenwick Ln</li></ol>                                              | go 0.2 mi    |
| About 5 mins                                                                                                    | total 0.2 mi |
| <ul> <li>2. Turn right onto Colesville Rd</li></ul>                                                             | go 0.3 mi    |
| About 5 mins                                                                                                    | total 0.5 mi |
| B Silver Spring Metro Station                                                                                   |              |